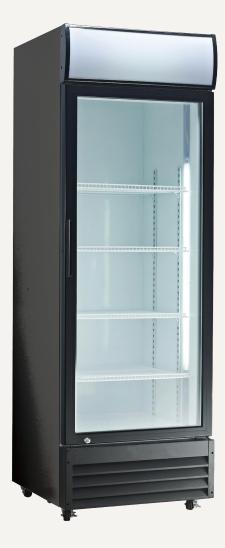

## **DC400P**

available in Black or White

Gross volume: 400 L

Exterior dimensions in mm: 606w x 620d x 2000h

Number of adjustable shelves: 4

Temperature set range:  $0^{\circ}C$  to  $+10^{\circ}C$ 

**Gross/net weight:** 98/83 kg

Energy consumption in 24h: 4 kWh

\$2,200.00+GST