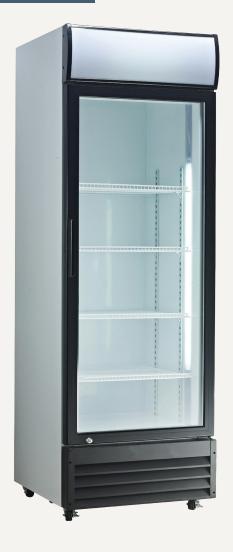

## **DC400P**

available in Black or White

Gross volume: 400 L

Exterior dimensions in mm: 606w x 620d x 2000h

Number of adjustable shelves: 4

Temperature set range:  $0^{\circ}C$  to  $+10^{\circ}C$ 

**Gross/net weight:** 98/83 kg

Energy consumption in 24h: 4 kWh

\$2,200.00+GST