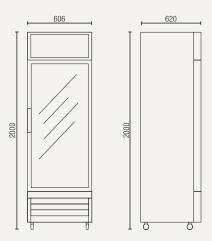

## **DC400P**

available in Black or White

Gross volume: 400 L

Exterior dimensions in mm: 606w x 620d x 2000h

Number of adjustable shelves: 4

Temperature set range:  $0^{\circ}C$  to  $+10^{\circ}C$ 

**Gross/net weight:** 98/83 kg