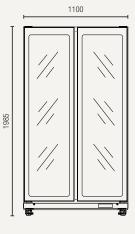

- Prepainted steel external and internal finish
- LED internal light (2 sides + top)
- Castor wheels
- Refrigerant: R290
- Ambient temperatures from +16°C to +38°C

Gross volume: 710 L Exterior dimensions in mm: 1100w x 600d x 1985h Number of adjustable shelves: 10 Temperature set range: 0°C to +10°C Gross/net weight: 195/160 kg Energy consumption in 24h: 4.1 kWh