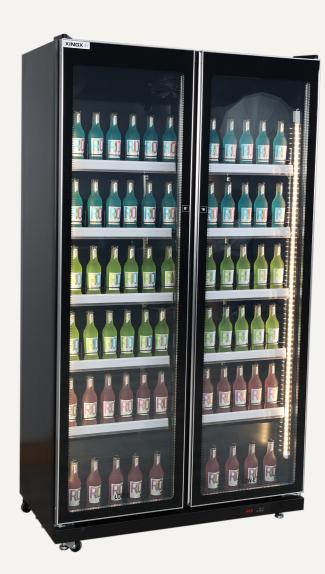

## Features:

**DC700** 

- Double glazed doors with LowE
- Digital controller and digital temperature display
- Dynamic fan forced cooling system with automatic defrosting
- Plastic coated steel shelves
- Frequency/voltage: 50Hz/220-240 V

- Prepainted steel external and internal finish
- LED internal light (2 sides + top)
- Castor wheels
- Refrigerant: R290
- Ambient temperatures from +16°C to +38°C

Gross volume: 710 L Exterior dimensions in mm: 1100w x 600d x 1985h Number of adjustable shelves: 10 Temperature set range: 0°C to +10°C Gross/net weight: 195/160 kg Energy consumption in 24h: 4.1 kWh