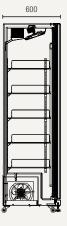

- Prepainted steel external and internal finish
- LED internal light (2 sides + top)
- Castor wheels
- Refrigerant: R290
- Ambient temperatures from +16°C to +38°C

Gross volume: 710 L Exterior dimensions in mm: 1100w x 600d x 1985h Number of adjustable shelves: 10 Temperature set range: 0°C to +10°C Gross/net weight: 195/160 kg Energy consumption in 24h: 4.1 kWh