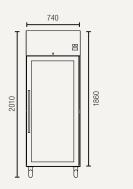

## GSC650G

 $\wedge$ 

Allow min. 100mm clearance for instalation,

Gross volume: 685 L

Exterior dimensions in mm: 740w x 830d x 2010h

Number of adjustable shelves: 3

**Temperature set range**: -2°C to +8°C

Gross/net weight: 147/132 kg

Energy consumption in 24h: 3.1 kWh

\$3,900.00+GST