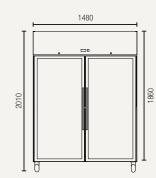

## **GSC1410G**

Bridge between shelves for maximum use of space

 $\triangle$ 

Allow min. 100mm clearance for instalation, all vents must be left clear

Gross volume: 1476 L

Exterior dimensions in mm: 1480w x 830d x 2010h

Number of adjustable shelves: 6

**Temperature set range**:  $-2^{\circ}\text{C to } +8^{\circ}\text{C}$ 

Gross/net weight: 233/208 kg

Energy consumption in 24h: 4.3 kWh

\$5,900.00+GST