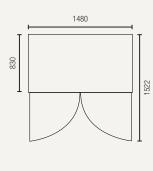

## GSC650G

 $\wedge$ 

Allow min. 100mm clearance for instalation,

Gross volume: 685 L

Exterior dimensions in mm: 740w x 830d x 2010h

Number of adjustable shelves: 3

**Temperature set range**: -2°C to +8°C

Gross/net weight: 147/132 kg