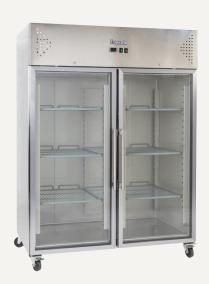

## **GSC1410G**

Bridge between shelves for maximum use of space

 $\triangle$ 

Allow min. 100mm clearance for instalation, all vents must be left clear

Gross volume: 1476 L

Exterior dimensions in mm: 1480w x 830d x 2010h

Number of adjustable shelves: 6

**Temperature set range**:  $-2^{\circ}\text{C to } +8^{\circ}\text{C}$ 

Gross/net weight: 233/208 kg

Energy consumption in 24h: 4.3 kWh

\$5,900.00+GST