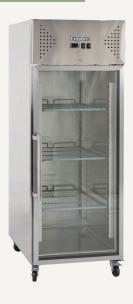

## **Upright Storage Refrigerators with Glass Door**

## **Features:**

- · Lockable self closing glass doors with handles
- Digital controller and digital temperature display
- · Dynamic fan forced cooling system with automatic defrosting
- Shelf to fit gastrnorom pan size GN2/1
- Frequency/voltage: 50Hz/220-240 V

- Stainless steel finish exterior and interior
- Plastic coated steel shelves
- Refrigerant: R290
- Lockable castor wheels
- Ambient temperatures from +16°C to +43°C

## GSC650G

 $\wedge$ 

Allow min. 100mm clearance for instalation,

Gross volume: 685 L

Exterior dimensions in mm: 740w x 830d x 2010h

Number of adjustable shelves: 3

**Temperature set range**: -2°C to +8°C

Gross/net weight: 147/132 kg