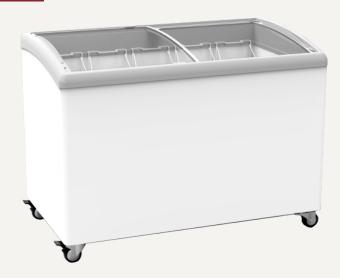

## **Curved Glass Display Chest Freezers**

#### **SD151**

Gross volume: 151 L

Exterior dimensions in mm: 584w x 694d x 850h

Number of baskets: 2 Refrigerant: R134a Temperature set range: ≤-18°C Gross/net weight: 55/48 kg

Energy consumption in 24h: 1.6 kWh

### **SD235K**

Gross volume: 210 L

Exterior dimensions in mm: 800w x 694d x 850h

Number of baskets: 3 Refrigerant: R290

Temperature set range: ≤-18°C Gross/net weight: 60/52 kg

Energy consumption in 24h: 1.59 kWh