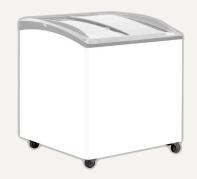

# **Curved Glass Display Chest Freezers**

#### **Features:**

- Analog temperature display and controller
- · Static cooling system
- Sliding curved glass doors with lock
- Removable rubber bumper on the engine side (30mm) for ventilation purpose
- Frequency/voltage: 50Hz/220-240 V

- Plastic coated steel baskets
- · Castor wheels
- Powder coated steel exterior dan interior
- 70 mm thick insulation
- Ambient temperatures from +16°C to +38°C

### **SD400**

Gross volume: 374 L

Exterior dimensions in mm: 1240w x 694d x 850h

Number of baskets: 5 Refrigerant: R134a

Temperature set range:  $\leq -18^{\circ}C$ Gross/net weight: 82/71 kg

Energy consumption in 24h: 2.0 kWh

## **SD575K**

LED internal light

Gross volume: 535 L

Exterior dimensions in mm: 1684w x 694d x 850h

Number of baskets: 7 Refrigerant: R290

**Temperature set range**: ≤-18°C Gross/net weight: 105/90 kg

Energy consumption in 24h: 4.44 kWh