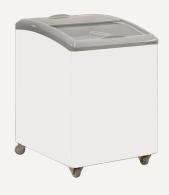

## **Curved Glass Display Chest Freezers**

#### **Features:**

- · Analog temperature display and controller
- · Static cooling system
- Sliding curved glass doors with lock
- Removable rubber bumper on the engine side (30mm) for ventilation purpose
- Frequency/voltage: 50Hz/220-240 V

- · Plastic coated steel baskets
- · Castor wheels
- Powder coated steel exterior dan interior
- 70 mm thick insulation
- Ambient temperatures from +16°C to +38°C

#### **SD151**

Gross volume: 151 L

Exterior dimensions in mm: 584w x 694d x 850h

Number of baskets: 2 Refrigerant: R134a Temperature set range: ≤-18°C Gross/net weight: 55/48 kg

Energy consumption in 24h: 1.6 kWh

### **SD235K**

Gross volume: 210 L

Exterior dimensions in mm: 800w x 694d x 850h

Number of baskets: 3 Refrigerant: R290

Temperature set range: ≤-18°C Gross/net weight: 60/52 kg

Energy consumption in 24h: 1.59 kWh