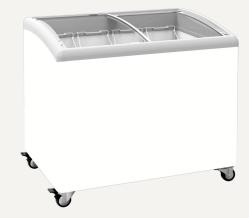

## **Curved Glass Display Chest Freezers**

#### **Features:**

- · Analog temperature display and controller
- · Static cooling system
- Sliding curved glass doors with lock
- Removable rubber bumper on the engine side (30mm) for ventilation purpose
- Frequency/voltage: 50Hz/220-240 V

# **Curved Glass Display Chest Freezers**

#### **Features:**

- Analog temperature display and controller
- · Static cooling system
- Sliding curved glass doors with lock
- Removable rubber bumper on the engine side (30mm) for ventilation purpose
- Frequency/voltage: 50Hz/220-240 V