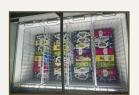

## **Curved Glass Display Chest Freezers**

## **SD300**

NEW WITH LED INTERNAL LIGHT

LED internal light

Exterior dimensions in mm: 1000w x 694d x 850h

Number of baskets: 4 Refrigerant: R290

Gross volume: 285 L

Temperature set range: ≤-18°C Gross/net weight: 68/60 kg