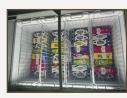

- · Plastic coated steel baskets
- · Castor wheels
- Powder coated steel exterior dan interior
- 70 mm thick insulation
- Ambient temperatures from +16°C to +38°C

- Plastic coated steel baskets
- · Castor wheels
- Powder coated steel exterior dan interior
- 70 mm thick insulation
- Ambient temperatures from +16°C to +38°C