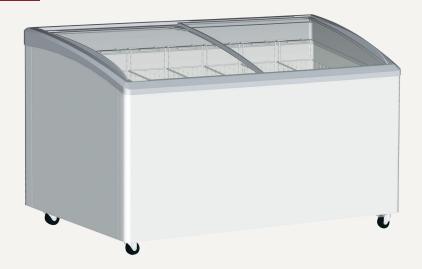

# **Curved Glass Display Chest Freezers**

### **SD400**

Gross volume: 374 L

Exterior dimensions in mm: 1240w x 694d x 850h

Number of baskets: 5 Refrigerant: R134a

Temperature set range:  $\leq -18^{\circ}C$ Gross/net weight: 82/71 kg

Energy consumption in 24h: 2.0 kWh

## **SD575K**

LED internal light

Gross volume: 535 L

Exterior dimensions in mm: 1684w x 694d x 850h

Number of baskets: 7 Refrigerant: R290

**Temperature set range**: ≤-18°C Gross/net weight: 105/90 kg

Energy consumption in 24h: 4.44 kWh